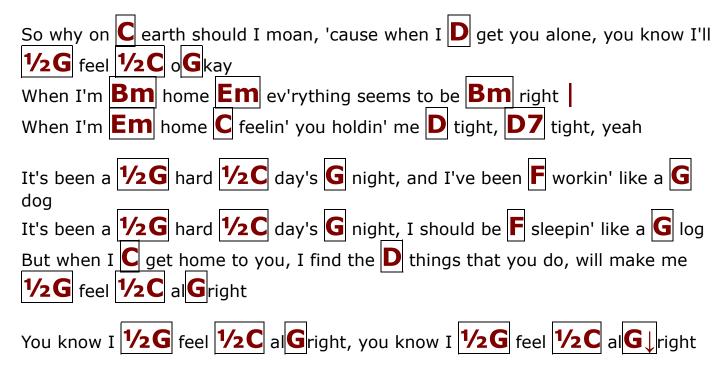

So why I C love to come home, 'cause when I D get you alone, you know I'll 1/2**G** be 1/2**C** o**G** kay

When I'm **Bm** home **Em** ev'rything seems to be **Bm** right When I'm G home Em feelin' you holdin' me D tight, D7 tight, yeah

It's been a 1/2 hard 1/2 day's G night, and I've been F workin' like a G

dog It's been a 1/2 hard 1/2 day's G night, I should be F sleepin' like a G log But when I C get home to you, I find the D things that you do, will make me 1/2G feel 1/2C alGright

## G7sus4↓

But when I C get home to you, I find the D things that you do, will make me 1/2G feel 1/2C al Gright

You know I 1/2 work 1/2 all G day to get you F money to buy you G things

And it's 1/2 G worth it just to 1/2 C hear you G say you're gonna F give me ev'ry Gthing