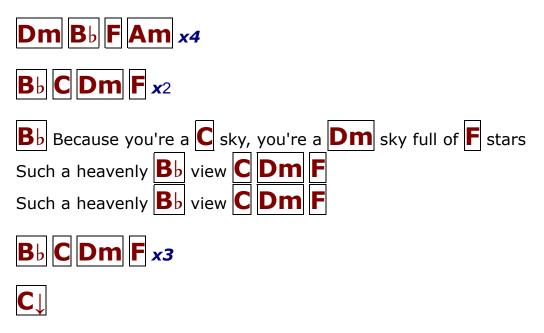

## Dm Bb F Am x2

- Cause you're a Bb sky, cause you're a F sky full of Am stars
- Dm I'm goin' to Bb give you my F heart Am
- Dm 'Cause you're a Bb sky, 'cause you're a F sky full of Am stars
- Dm And 'cause you Bb light up the F path Am
- Dm I don't Bb care, go on and F tear me aAmpart
- Dm I don't Bb care if you F do Am
- Dm 'Cause in a  $\boxed{\mathbf{B}_{b}}$  sky, 'cause in a  $\boxed{\mathbf{F}}$  sky full of  $\boxed{\mathbf{Am}}$  stars
- I think I saw Dm you Bb F Am

## Dm Bb F Am x3

- $\boxed{\mathbf{Dm}}$  'Cause you're a  $\boxed{\mathbf{Bb}}$  sky, 'cause you're a  $\boxed{\mathbf{F}}$  sky full of  $\boxed{\mathbf{Am}}$  stars
- $\boxed{\mathbf{Dm}\downarrow}$  I'm wanna  $\boxed{\mathbf{B}\flat\downarrow}$  die in your arms,  $\boxed{\mathbf{F}\downarrow}$  oh  $\boxed{\mathbf{Am}\downarrow}$
- $\boxed{\mathbf{Dm}\downarrow}$  'Cause you get  $\boxed{\mathbf{B}\flat\downarrow}$  lighter the  $\boxed{\mathbf{F}\downarrow}$  more it gets  $\boxed{\mathbf{Am}\downarrow}$  dark
- $\mathbf{Dm}\downarrow$  I wanna  $\mathbf{B}\flat\downarrow$  give you my  $\mathbf{F}\downarrow$  heart  $\mathbf{Am}\downarrow$
- **Dm** I don't **B**b care, go on and **F** tear me a **Am** part
- Dm I don't Bb care if you F do Am
- Cause in a Bb sky, 'cause in a F sky full of Am stars
- I think I see Dm you Bb F Am
- I think I see Dm you Bb F Am