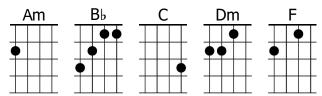

## Dm Bb F Am x2

- Cause you're a Bb sky, cause you're a F sky full of Am stars
- Dm I'm goin' to Bb give you my F heart Am
- Dm 'Cause you're a Bb sky, 'cause you're a F sky full of Am stars
- Dm And 'cause you Bb light up the F path Am
- Dm I don't Bb care, go on and F tear me aAmpart
- Dm I don't Bb care if you F do Am
- Dm 'Cause in a  $\boxed{\mathbf{B}_{b}}$  sky, 'cause in a  $\boxed{\mathbf{F}}$  sky full of  $\boxed{\mathbf{Am}}$  stars
- I think I saw Dm you Bb F Am

## Dm Bb F Am x3

- $\boxed{\mathbf{Dm}}$  'Cause you're a  $\boxed{\mathbf{Bb}}$  sky, 'cause you're a  $\boxed{\mathbf{F}}$  sky full of  $\boxed{\mathbf{Am}}$  stars
- $\boxed{\mathbf{Dm}\downarrow}$  I'm wanna  $\boxed{\mathbf{B}\flat\downarrow}$  die in your arms,  $\boxed{\mathbf{F}\downarrow}$  oh  $\boxed{\mathbf{Am}\downarrow}$
- $\boxed{\mathbf{Dm}\downarrow}$  'Cause you get  $\boxed{\mathbf{B}\flat\downarrow}$  lighter the  $\boxed{\mathbf{F}\downarrow}$  more it gets  $\boxed{\mathbf{Am}\downarrow}$  dark
- $\mathbf{Dm}\downarrow$  I wanna  $\mathbf{B}\flat\downarrow$  give you my  $\mathbf{F}\downarrow$  heart  $\mathbf{Am}\downarrow$
- **Dm** I don't **B**b care, go on and **F** tear me a **Am** part
- Dm I don't Bb care if you F do Am
- Cause in a Bb sky, 'cause in a F sky full of Am stars
- I think I see Dm you Bb F Am
- I think I see Dm you Bb F Am