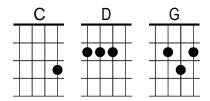

# **All Summer Long**

#### Kid Rock



It was 1/2D nineteen eighty-1/2Cnine, my thoughts were G short my hair was long

**1/2 D** Caught somewhere be **1/2 C**tween a boy and **G** man

1/2 D She was seven 1/2 Cteen and she was G far from in between

It was 1/2 D summertime in 1/2 C Northern G Michigan

## 1/2D 1/2C G x2

Splashin' thru the 1/2 c sandbar, G talkin' by the campfire

It's the  $\frac{1}{2}$  simple things in  $\frac{1}{2}$  life like when and G where

We 1/2 D didn't have no 1/2 C internet, but G man I never will forget

The  $\frac{1}{2}D$  way the moonlight  $\frac{1}{2}C$  shined upon her G hair

#### **Chorus**

And we were 1/2D tryin' different 1/2C things and we were G smokin' funny things

Makin' 1/2 D love out by the 1/2 C lake to our favorite G songs

Sippin' 1/2 D whiskey out the 1/2 bottle not G thin