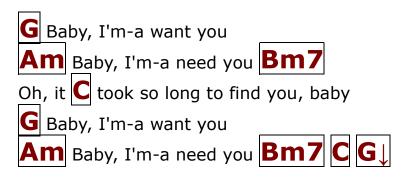

## **Bread**

| ntro

Bm7 Am Bm7 Am:dududu C

**G** Baby, I'm-a want you

Am Baby, I'm-a need you

You're the Bm7 only one I care enough to C hurt about

Am Maybe I'm-a crazy

But I D just can't live without