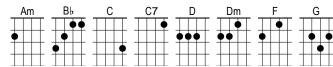

## Dm B♭ G:d-Du-u F↓ C↓

Oooo, C baby Love, my C7 baby love, I 1/2Am need ya, oh, 1/2C7 how I Dm need ya

But all you do is C treat me bad, F break my heart and C leave me sad

F Tell me what did C I do wrong, to 1/2 F make you 1/2 Am stay a 1/2 Dm way so 1/2 G long?

'Cause C baby love, my C7 baby love, been 1/2 Am missing ya, 1/2 C7 oooo, miss Dm kissing ya

Instead of C breakin' up, F let's have some kissin' and C makin' up

F Don't throw our C love away, 1/2F in my 1/2Am arms why 1/2Dm don't you

1/2G stay?

C Need ya, C7 need ya, 1/2Am baby love, 1/2C7 oooo, Dm baby love |

C F C F C ½F ½Am ½D ½G

Baby love, my C7 baby love, why 1/2 Am must we 1/2 C7 separ Dm ate, my love?

All of my C whole life through, F I never loved no C one but you

F Why d'you do me C like you do? I 1/2F get this 1/2Am need 1/2Dm 1/2G