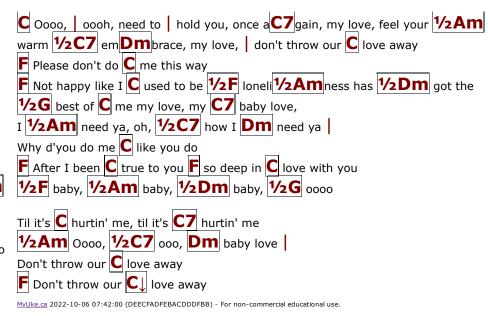

## Dm B♭ G:d-Du-u F↓ C↓

Oooo, C baby Love, my C7 baby love, I 1/2Am need ya, oh, 1/2C7 how I Dm need ya

But all you do is C treat me bad, F break my heart and C leave me sad

F Tell me what did C I do wrong, to 1/2 F make you 1/2 Am stay a 1/2 Dm way so 1/2 G long?

'Cause C baby love, my C7 baby love, been 1/2 Am missing ya, 1/2 C7 oooo, miss Dm kissing ya

Instead of C breakin' up, F let's have some kissin' and C makin' up

F Don't throw our C love away, 1/2F in my 1/2Am arms why 1/2Dm don't you

1/2G stay?

C Need ya, C7 need ya, 1/2Am baby love, 1/2C7 oooo, Dm baby love |

C F C F C ½F ½Am ½D ½G

Baby love, my C7 baby love, why 1/2 Am must we 1/2 C7 separ Dm ate, my love?

All of my C whole life through, F I never loved no C one but you

F Why d'you do me C like you do? I 1/2F get this 1/2Am need 1/2Dm 1/2G