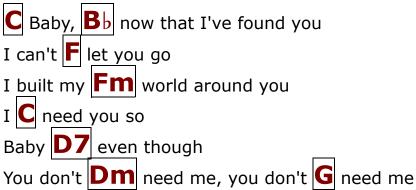

### Repeat Chorus

1/2C Baby, 1/2F baby, since 1/2C first we met 1/2Dm
I 1/2C knew in this 1/2F heart of 1/2C mine 1/2Dm
The 1/2C love we 1/2F had could 1/2C not be 1/2Dm bad
Play it 1/2C right, and 1/2F bide my G time
A Spent a lifetime lookin' Em for somebody
1/2A To give me 1/2Em love like A you
G Now you tell me that you Dm wanna leave me
But G darlin', I just can't let you

### Repeat Chorus x2

A Spent a lifetime lookin' Em for somebody
1/2A To give me 1/2Em love like A you
G Now you tell me that you Dm wanna leave me
But G darlin', I just can't let you

#### Repeat Chorus x2

Thu Dec 12 2019 06:40:08 GMT-0500 (Eastern Standard Time) - For non-commercial educational use.