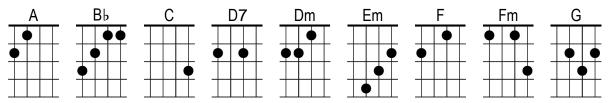

### Repeat Chorus

1/2C Baby, 1/2F baby, since 1/2C first we met 1/2Dm
I 1/2C knew in this 1/2F heart of 1/2C mine 1/2Dm
The 1/2C love we 1/2F had could 1/2C not be 1/2Dm bad
Play it 1/2C right, and 1/2F bide my G time
A Spent a lifetime lookin' Em for somebody
1/2A To give me 1/2Em love like A you
G Now you tell me that you Dm wanna leave me
But G darlin', I just can't let you

### Repeat Chorus x2

A Spent a lifetime lookin' Em for somebody
1/2A To give me 1/2Em love like A you
G Now you tell me that you Dm wanna leave me
But G darlin', I just can't let you

#### Repeat Chorus x2

Thu Dec 12 2019 06:40:08 GMT-0500 (Eastern Standard Time) - For non-commercial educational use.