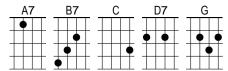

## G | | D7:DuDuDuDu

Well, the G South side of Chi cago, is the A7 baddest part of town

And if you B7 go down there, you better C just beware

Of a 1/2D7 man named 1/2C Leroy 1/2G Brown 1/2D7

Now, G Leroy more than trouble, you see he A7 stand 'bout six foot four All the B7 downtown ladies call him C "Treetop Lover"