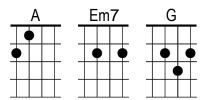

## | ntro Em7 |

```
Well you're Em7 windy and wild, you've got the A blues in your shoes and
your Em7 stockings
You're A windy and wild, oh Em7 yeah
Well you're built like a car, you've got a A hub cap diamond star Em7 halo
You're A dirty sweet and you're my Em7 girl
Get it G on, bang a A gong, get it on Em7 | Get it G on, bang a A gong, get it on Em7 | |
Well you're Em7 dirty and sweet clad in A black, don't look back and I Em7
love you
You're A dirty and sweet, oh Em7 yeah
Well you dance when you walk so let's A dance, take a chance,
under Em7 stand me
You're A dirty sweet and you're my Em7 girl
Get it G on, bang a A gong, get it on Em7 | Get it G on, bang a A gong, get it on Em7 |
Get it G on, bang a A gong, get it on Em7
Get it G on, bang a A gong, get it on Em7
Get it G on, bang a A gong, get it on Em7
Get it G on, bang a A gong, get it on
```