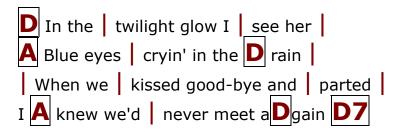

## | nstrumental

- D In the | twilight glow I | see her |
  A Blue eyes | cryin' in the D rain |
  When we | kissed good-bye and | parted |
  I A knew we'd | never meet a D gain D7
- A7 Blue eyes | cryin' in the D rain D