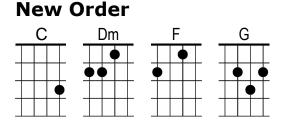

## Intro

A | -5555555555-3-5- | -88888888888-10-5- | **x2** 1/2 F How 1/2 C does it Dm feel To **1/2F** treat me **1/2C** like you **Dm** do When you've 1/2 F laid laid your 1/2 C hands u Dm pon me And **1/2G** told me **1/2C** who you **Dm** are I **1/2F** thought I **1/2C** was mis **Dm** taken I 1/2 F thought I 1/2 C heard your Dm words Tell me 1/2 F how 1/2 C do I Dm feel Tell me **1/2G** now how **1/2C** do I **Dm** feel 1/2 F Those who 1/2 C came be Dm fore me 1/2 F Lived through 1/2 C their vo Dm cations From the **1/2 F** past un **1/2 C**til com **Dm** pletion They will **1/2G** turn a **1/2C** way no **DM** more And I 1/2F still 1/2C find it Dm so hard To **1/2F** say what I **1/2C** need to **Dm** say But I'm **1/2F** quite sure **1/2C** that you'll **Dm** tell me Just how 1/2G I should 1/2C feel Dm today 1/2 F 1/2 C Dm 1/2 G 1/2 C Dm x2