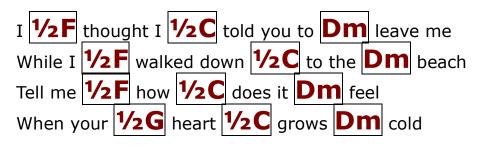

## Intro

A | -5555555555-3-5- | -88888888888-10-5- | **x2** 1/2 F How 1/2 C does it Dm feel To **1/2F** treat me **1/2C** like you **Dm** do When you've 1/2 F laid laid your 1/2 C hands u Dm pon me And **1/2G** told me **1/2C** who you **Dm** are I **1/2F** thought I **1/2C** was mis **Dm** taken I 1/2 F thought I 1/2 C heard your Dm words Tell me 1/2 F how 1/2 C do I Dm feel Tell me **1/2G** now how **1/2C** do I **Dm** feel 1/2 F Those who 1/2 C came be Dm fore me 1/2 F Lived through 1/2 C their vo Dm cations From the **1/2 F** past un **1/2 C**til com **Dm** pletion They will **1/2G** turn a **1/2C** way no **DM** more And I 1/2F still 1/2C find it Dm so hard To **1/2F** say what I **1/2C** need to **Dm** say But I'm **1/2F** quite sure **1/2C** that you'll **Dm** tell me Just how 1/2G I should 1/2C feel Dm today 1/2 F 1/2 C Dm 1/2 G 1/2 C Dm x2