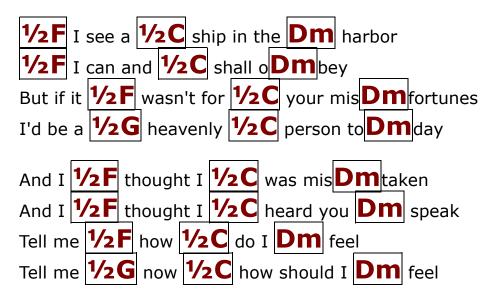

## Intro

A | -5555555555-3-5- | -88888888888-10-5- | **x2** 1/2 F How 1/2 C does it Dm feel To **1/2F** treat me **1/2C** like you **Dm** do When you've 1/2 F laid laid your 1/2 C hands u Dm pon me And **1/2G** told me **1/2C** who you **Dm** are I **1/2F** thought I **1/2C** was mis **Dm** taken I 1/2 F thought I 1/2 C heard your Dm words Tell me 1/2 F how 1/2 C do I Dm feel Tell me **1/2G** now how **1/2C** do I **Dm** feel 1/2 F Those who 1/2 C came be Dm fore me 1/2 F Lived through 1/2 C their vo Dm cations From the **1/2 F** past un **1/2 C**til com **Dm** pletion They will **1/2G** turn a **1/2C** way no **DM** more And I 1/2F still 1/2C find it Dm so hard To **1/2F** say what I **1/2C** need to **Dm** say But I'm **1/2F** quite sure **1/2C** that you'll **Dm** tell me Just how 1/2G I should 1/2C feel Dm today 1/2 F 1/2 C Dm 1/2 G 1/2 C Dm x2