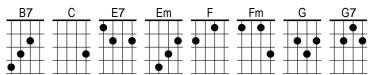

## F | C C↓

- I found my F thrill, on Blueberry C Hill On Blueberry G7 Hill, when I found C you The moon stood F still, on Blueberry C Hill And lingered un G7 til, my dreams came 1/2 C true 1/2 Fm
- 1/2 The 1/2 wind in the willow played
  1/2 Love's 1/2 G7 sweet melo Cdy
  1/2 C But 1/2 B7 all of those Em vows you made
  1/2 Em Were 1/2 B7 never to E7 be G7
- Tho' we're a part, you're part of me still for you were my 47 thrill, on Blueberry 1/2 Hill 1/2 Fm
- 1/2 The 1/2 wind in the C willow played
- 1/2C Love's 1/2G7 sweet meloCdy
- 1/2C But 1/2B7 all of those Em vows you made
- 1/2 Em Were 1/2 B7 only to E7 be G7
- Tho' we're a part, you're part of me still For you were my 47 thrill, on Blueberry Hill