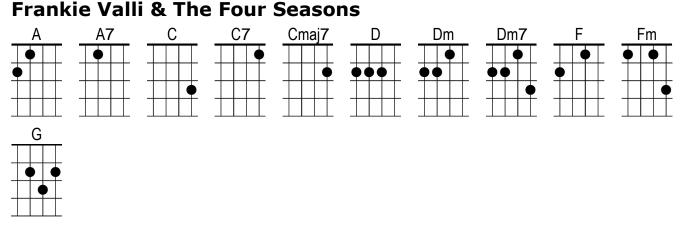

#### Verse 1

You're just too C good to be true Can't take my Cmaj7 eyes off of you You'd be like C7 heaven to touch I wanna F hold you so much At long Fm last love has arrived I thank C God I'm alive You're just too D good to be true Dm Can't take my C eyes off of you

#### Verse 2

Pardon the C way that I stare There's nothing Cmaj7 else to compare The sight of C7 you leaves me weak There are no F words left to speak But if you Fm feel like I feel Please let me C know that it's real You're just too D good to be true Dm Can't take my C eyes off of you Bridge (Kazoo)
Dm7 Dah da, dah da, G dah da da-da-dah
C Dah da, dah da, dah da da-da-dah
Dm7 Dah da, dah da, G dah da da-da-dah
C Dah da, dah da, A7 daaaaaaaah