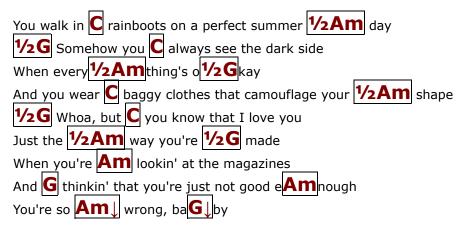

The beauty that F shines within

You're the Am only one that rocks my  $G\downarrow$  world, my cover C girl Oh-oh-oh-oh-1/2Amoh, my 1/2G cover C girl Oh-oh-oh-oh-1/2Amoh  $G\downarrow$ 

## Repeat Chorus

You're the  $\overline{\mathbf{Am}}$  only one that rocks my  $\overline{\mathbf{G}}$  world

Got a Bb heart of gold, a perfect of riginal

Wish you would Am stop being so hard on your self for awhile