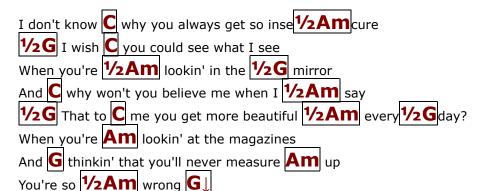

#### **Chorus**

'Cause you're my C cover, cover 1/2 Am girl
1/2 G I think you're a C superstar, yeah, you are
1/2 Am Why don't you 1/2 G know?

Yeah, you're so C pretty that it 1/2 Am hurts

It's 1/2 G what's under B b neath your skin

The beauty that F shines within

You're the Am only one that rocks my  $G\downarrow$  world, my cover C girl Oh-oh-oh-oh-1/2Amoh, my 1/2G cover C girl Oh-oh-oh-oh-1/2Amoh  $G\downarrow$ 