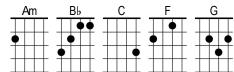

#### **Chorus**

'Cause you're my C cover, cover 1/2 Am girl
1/2 G I think you're a C superstar, yeah, you are
1/2 Am Why don't you 1/2 G know?

Yeah, you're so C pretty that it 1/2 Am hurts

It's 1/2 G what's under B b neath your skin