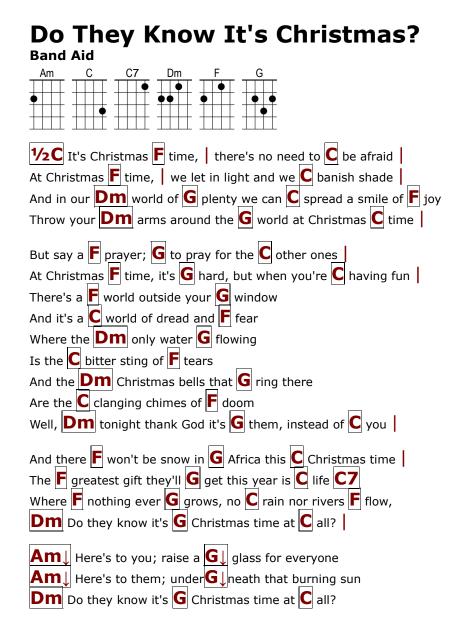

| Feed the 1/2F world! 1/2C 1/2F Let them 1/2C know it's 1/2Dm Christmas                                      |
|-------------------------------------------------------------------------------------------------------------|
| 1/2G time!                                                                                                  |
| <b>C</b> Feed the <b>1/2F</b> world! <b>1/2C 1/2F</b> Let them <b>1/2C</b> know it's <b>1/2Dm</b> Christmas |
| 1/2G time!                                                                                                  |
| C Feed the 1/2F world! 1/2C 1/2F Let them 1/2C know it's 1/2Dm Christmas                                    |
| 1/2 G time!                                                                                                 |
| C Feed the 1/2F world! 1/2C 1/2F Let them 1/2C know it's 1/2DM Christmas                                    |
| 1⁄2G time! C↓                                                                                               |