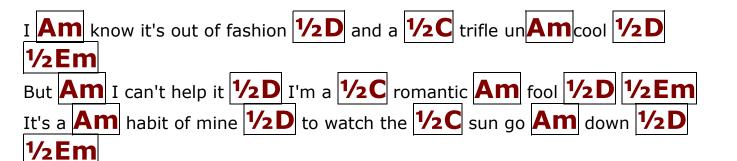

#### Intro

On Am Echo Beach 1/2D I watch the 1/2C sun go Am down 1/2D 1/2Em

F G Am 1/2G 1/2Em
F 1/2G 1/2Am G Em
F 1/2G 1/2Am Am |
Am 1/2D 1/2C Am 1/2D 1/2C

On Am silent summer evenings 1/2D the sky's a 1/2C live with Am light 1/2D 1/2Em

A Am building in the distance 1/2D surreal 1/2C istic Am sight 1/2D 1/2Em

On Am Echo Beach 1/2D waves make the 1/2C only Am sound 1/2D 1/2Em

On Am Echo Beach 1/2D there's not a 1/2C soul a Am round 1/2D 1/2Em