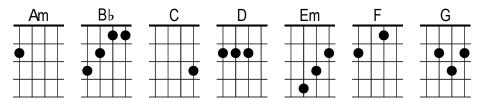

#### Intro

On Am Echo Beach 1/2D I watch the 1/2C sun go Am down 1/2D 1/2Em

F G Am 1/2G 1/2Em
F 1/2G 1/2Am G Em
F 1/2G 1/2Am Am |
Am 1/2D 1/2C Am 1/2D 1/2C

On Am silent summer evenings 1/2D the sky's a 1/2C live with Am light 1/2D 1/2Em

A Am building in the distance 1/2D surreal 1/2C istic Am sight 1/2D 1/2Em

On Am Echo Beach 1/2D waves make the 1/2C only Am sound 1/2D 1/2Em

On Am Echo Beach 1/2D there's not a 1/2C soul a Am round 1/2D 1/2Em

#### Repeat x6

Am Echo Beach G far away in time
Em Echo Beach 1/2 F far away 1/2 G in time

Sun Dec 15 2019 06:58:24 GMT-0500 (Eastern Standard Time) - For non-commercial educational use.