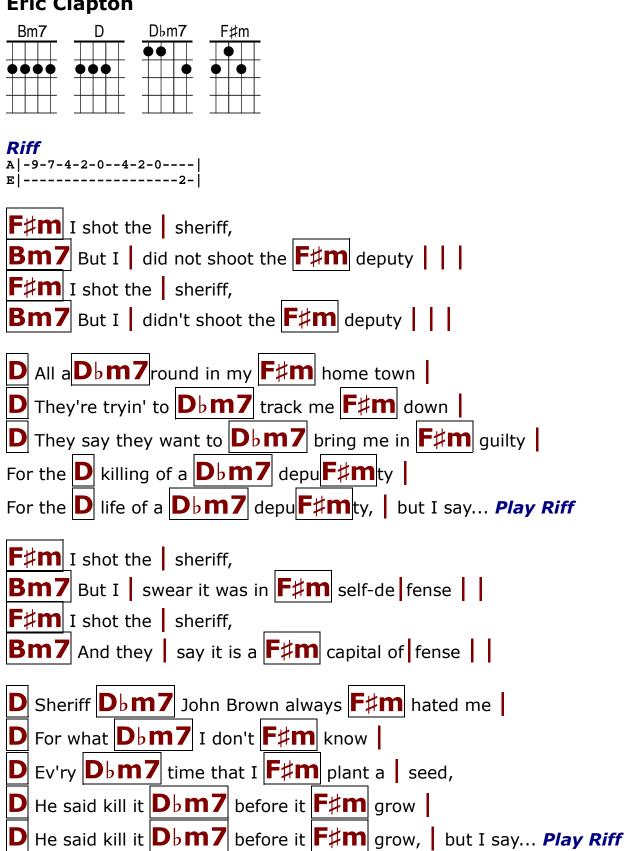

## I Shot The Sheriff Eric Clapton

Tue Dec 17 2019 10:37:47 GMT-0500 (Eastern Standard Time) - For non-commercial educational use.