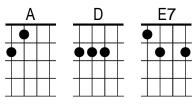

## Lay Down Sally Eric Clapton

### Intro A

I A long to see the morning light coloring your face so dreaming ly So A don't you go and say goodbye; you can lay your worries down and stay with me; and don't you **E7** every leave

#### Repeat Chorus x2

Wed Dec 18 2019 06:25:04 GMT-0500 (Eastern Standard Time) - For non-commercial educational use.