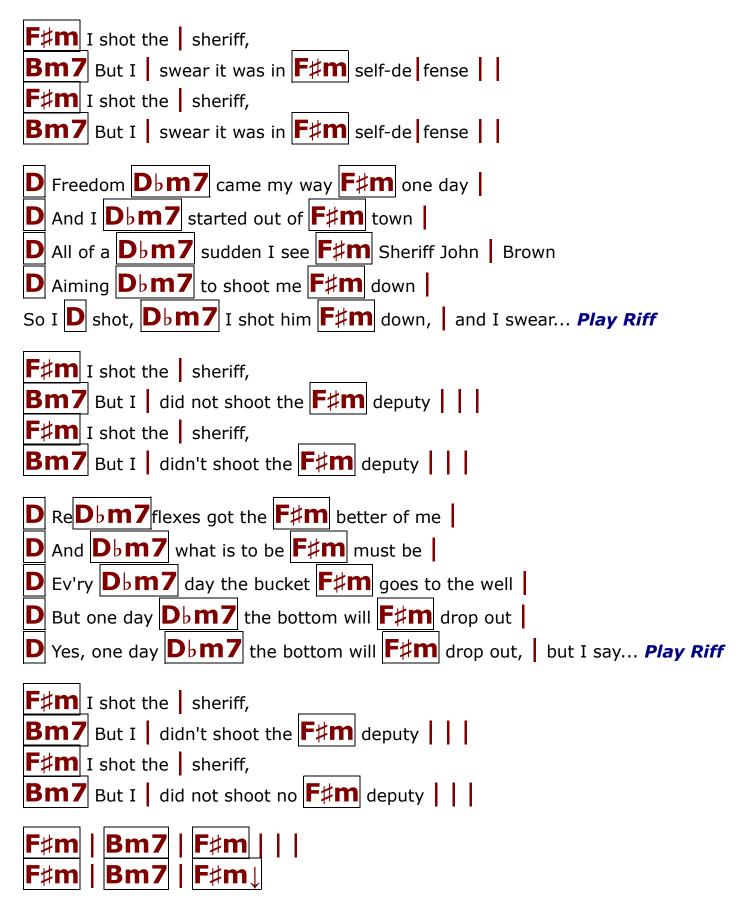

## I Shot The Sheriff Eric Clapton

Tue Dec 17 2019 10:37:47 GMT-0500 (Eastern Standard Time) - For non-commercial educational use.