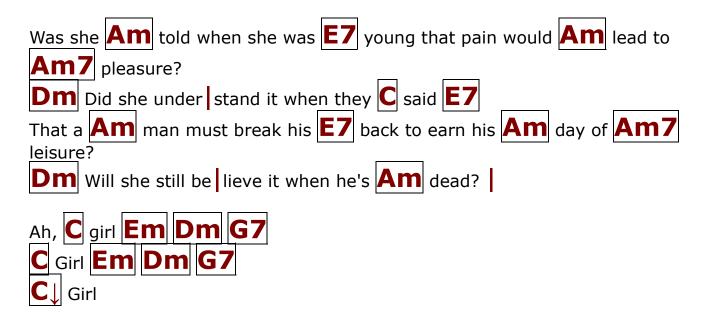

## The Beatles

Is there Am anybody E7 going to listen Am to my Am7 story

Dm All about the girl who came to C stay? E7

She's Am the kind of girl E7 you want so much it Am makes you Am7

Dm Still you don't | regret a single Am day |

## Ah, C girl Em Dm G7 C Girl Em Dm G7

When I Am think of all the E7 times I tried so Am hard to Am7 leave her

Dm She will turn to me and start to C cry E7

And she Am promises the E7 earth to me and Am I be Am7 lieve her

Dm After all this I time I don't know Am why