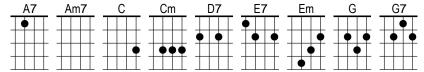

#### **Chorus**

Goodnight, sweet Emheart, well, it's Am7 time to D7 go Goodnight, sweet Emheart, well, it's Am7 time to D7 go I hate to G7 leave you, I C really must Cm say Good Gnight, sweet D7 heart, good Gnight

### **Repeat Chorus**

G7 Well, it's C three o'Cmclock, in the G mornin' G7
C Baby, I just Cm can't get G right G7
Well, I C hate to leave you, Cm baby, I G don't mean E7 maybe
BeA7 cause I love you D7 so

### **Repeat Chorus**

G7 Your C Mother, Cm oh, and your G Father G7
Wouldn't C like it if I Cm stay here too G long G7
One C kiss in the Cm dark, and G I'll be E7 goin'
You A7 know I hate to D7 go

# Repeat Chorus G