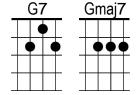

## Intro

- G Have your Em7 self a Am7 merry little D7 Christmas
- G Let your Em7 heart be Am7 light D7
- G Next year Em7 all our Am7 troubles will be D7 out of B7 sight | E7
- G Have your Em7 self a Am7 merry little D7 Christmas
- G Make the Em7 Yuletide Am7 gay D7
- G Next year Em7 all our Am7 troubles will be D7 miles aB7 way | E7
- Cmaj7 Once a gain as in Bm7 olden days
- Happy Am7 golden days D7 of Gmaj7 yore
- Em7 Faithful Gmaj7 friends who are Bm7 dear to us
- Will be **D** near to us **Em7** once **Am7** more **D7**