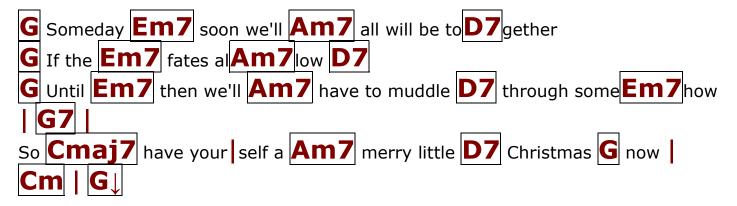

## Intro

- G Have your Em7 self a Am7 merry little D7 Christmas
- G Let your Em7 heart be Am7 light D7
- G Next year Em7 all our Am7 troubles will be D7 out of B7 sight | E7
- G Have your Em7 self a Am7 merry little D7 Christmas
- G Make the Em7 Yuletide Am7 gay D7
- G Next year Em7 all our Am7 troubles will be D7 miles aB7 way | E7
- Cmaj7 Once a gain as in Bm7 olden days
- Happy Am7 golden days D7 of Gmaj7 yore
- Em7 Faithful Gmaj7 friends who are Bm7 dear to us
- Will be **D** near to us **Em7** once **Am7** more **D7**