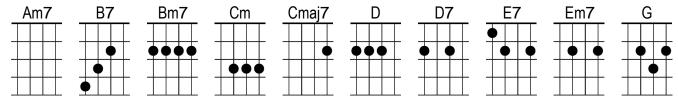

## Intro

- G Have your Em7 self a Am7 merry little D7 Christmas
- G Let your Em7 heart be Am7 light D7
- G Next year Em7 all our Am7 troubles will be D7 out of B7 sight | E7
- G Have your Em7 self a Am7 merry little D7 Christmas
- G Make the Em7 Yuletide Am7 gay D7
- G Next year Em7 all our Am7 troubles will be D7 miles aB7 way | E7
- Cmaj7 Once a gain as in Bm7 olden days
- Happy Am7 golden days D7 of Gmaj7 yore
- Em7 Faithful Gmaj7 friends who are Bm7 dear to us
- Will be **D** near to us **Em7** once **Am7** more **D7**