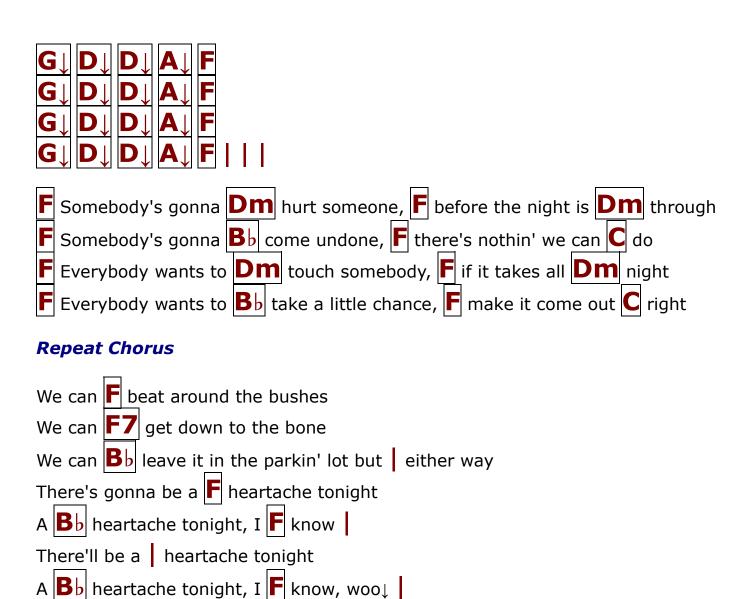

#### Intro

#### **Chorus**

- F There's gonna be a Bb heartache tonight,
- A heartache tonight, I F know
- F7 There's gonna be a Bb heartache tonight
- A heartache tonight, I **G** know, Lord, I **C** know
- F Some people like to Dm stay out late, F some folks can't hold out that Dm long

  But F nobody wants to Bb go home now, F there's too much goin' on C |

  F This night is gonna Dm last forever, F last all, last all Dm summer long
- $lackbox{\textbf{F}}$  Sometime before the  $lackbox{\textbf{Bb}}$  sun comes up,  $lackbox{\textbf{F}}$  the radio is gonna  $lackbox{\textbf{C}}$  play that song

### **Repeat Chorus**

- There's gonna be a **F** heartache tonight, the **F7** moon's shinin' bright
- So Bb turn out the light and | we'll get it right
- There's gonna be a F heartache tonight
- A Bb heartache tonight, I F know

G↓ D↓ D↓ A↓ F G↓ D↓ D↓ A↓ F G↓ D↓ D↓ A↓ F G↓ D↓ D↓ A↓ F↓

Mon Dec 16 2019 07:26:33 GMT-0500 (Eastern Standard Time) - For non-commercial educational use.