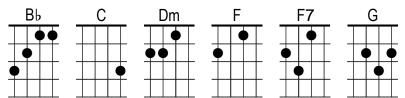

#### Intro

#### **Chorus**

- F There's gonna be a Bb heartache tonight,
- A heartache tonight, I F know
- F7 There's gonna be a Bb heartache tonight
- A heartache tonight, I **G** know, Lord, I **C** know
- F Some people like to Dm stay out late, F some folks can't hold out that Dm long

  But F nobody wants to Bb go home now, F there's too much goin' on C |

  F This night is gonna Dm last forever, F last all, last all Dm summer long
- $lackbox{\textbf{F}}$  Sometime before the  $lackbox{\textbf{Bb}}$  sun comes up,  $lackbox{\textbf{F}}$  the radio is gonna  $lackbox{\textbf{C}}$  play that song

### **Repeat Chorus**

- There's gonna be a **F** heartache tonight, the **F7** moon's shinin' bright
- So Bb turn out the light and | we'll get it right
- There's gonna be a F heartache tonight
- A Bb heartache tonight, I F know