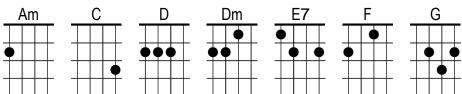

## I ntro Am E7 G D F C Dm 1/2E7 E7↓

- Am On a dark desert | highway, E7 cool wind in my | hair
- G Warm smell of co litas, D rising up through the air
- F Up ahead in the distance, C I saw a shimmering light
- Dm My head grew heavy and my sight grew dim
- **E7** I had to stop for the | night
- Am There she stood in the doorway, E7 I heard the mission bell
- G And I was thinkin' to myself, "This could be heaven or this could be hell"
- F Then she lit up a candle, C and she showed me the way
- **Dm** There were voices down the corridor,
- **E7** I thought I heard them say,
- F Welcome to the | Hotel Cali Cfornia |
- Such a **E7** lovely place, (such a lovely place,) such a **Am** lovely face
- F Plenty of room at the | Hotel Cali Cfornia |
- Any **Dm** time of year, (any | time of year,) you can **E7** find it here