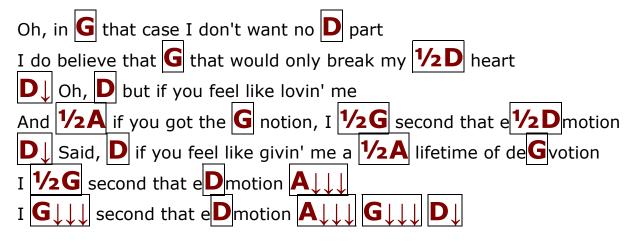

### **Chorus**

Oh, in **G** that case I don't want no **D** part

I do believe that **G** that would only break my 1/2 **D** heart

Oh, D but if you feel like lovin' me

And 1/2 A if you got the G notion, I 1/2 G second that e 1/2 D motion

Said, D if you feel like givin' me a 1/2 A lifetime of de G votion

I  $\frac{1}{2}$ G second that e motion  $A \downarrow \downarrow \downarrow G \downarrow \downarrow \downarrow$ 

Maybe you think that love would tie you down