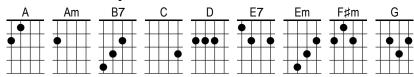

## **Backstreet Boys**

You **Em** are **C-G** my fire
The **Em** one de **C-G** sire
Be **Em** lieve when **C-G** I say **Em** I want it **D-G** that way

But **Em** we are **C-G** two worlds a **Em** part

Can't **C-G** reach to your **Em** heart

When **C-G** you say

That **Em** I want it **D-G** that way

Tell me C why, ain't nothin' but a D-Em heartache
Tell C me why, ain't nothin' but a D-Em mistake
Tell me C why, I never wanna D-G hear you say

Em I want it D-G that way

Am Em I your C-G fire?
Your Em one de C-G sire?

Yes Em I know, it's C-G too late

But **Em** I want it **D-G** that way

Tell me C why, ain't nothin' but a D-Em heartache
Tell C me why, ain't nothin' but a D-Em mistake
Tell me C why, I never wanna D-G hear you say
Em I want it B7 that way

Em Now I can see that we've G fallen apart From the C way that it used to 1/2 Am be, 1/2 D yeah No **Em** matter the distance I **G** want you to know That **C** deep down inside of **D** me You **Em** are my fire The **Em** one desire You **Em** are, (you are, you are, you are) DJ Don't wanna hear you D Ain't nothin' but a E7-F#m heartache Ain't nothin' but a **E7-F#m** mistake D I never wanna E7-F#m hear you say F#m I want it E7-A that way Tell me D why, ain't nothin' but a E7-F#m heartache Tell me **D** why, ain't nothin' but a **E7-F#m** mistake Tell me **D** why, I never wanna **E7-F#m** hear you say **F**♯**m** I want it **E7-A** that way

Tell me D why, I never wanna E/-F#M hear you say

F#M I want it E7-A that way

Tell me D why, ain't nothin' but a E7-F#M heartache
Tell me D why, ain't nothin' but a E7-F#M mistake

Tell me D why, I never wanna E7-F#M hear you say

F#M I want it E7-A that way

'Cause F#M I want it E7 that A way

MyUke.ca 2023-05-14 07:21:47 (DEECFADFEBACDDDFBB) - For non-commercial educational use.