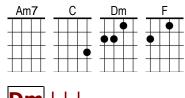

## Chorus

```
Your Dm beauty is be Fyond compare
With C flaming locks of Dm auburn hair
With C ivory skin and Am7 eyes of emerald Dm green | |
Your smile is like a breath of spring
```

Your **C** voice is soft <u>like **Dm**</u> summer rain

And C I cannot com Am7 pete with you Dm Jolene | | |

He **Dm** talks about you **F** in his sleep

And there's C nothing I can Dm do to keep

From **C** crying, when he **Am7** calls your name **Dm** Jolene | | |

And I can easily understand

How C you could easily Dm take my man

But you C don't know what he Am7 means to me JoDm lene | | |