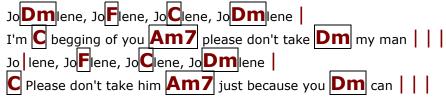

## Repeat Chorus

| You can have your F choice of men                                        |
|--------------------------------------------------------------------------|
| But C I could never Dm love again                                        |
| C He's the only Am7 one for me JoDmlene                                  |
| I had to have this F talk with you                                       |
| My C happiness de Dm pends on you                                        |
| And what Cever, you de Am7 cide to do Jo Dm lene                         |
| Jo <b>Dm</b> lene, Jo <b>C</b> lene, Jo <b>Dm</b> lene                   |
| I'm C begging of you Am7 please don't take Dm my man                     |
| Jo <b>Dm</b> lene, Jo <b>F</b> lene, Jo <b>C</b> lene, Jo <b>Dm</b> lene |
| C Please don't take him Am7 even though you Dm can                       |
| Dm Jolene,   Jo lene         Dm↓ C↓ Dm↓                                  |