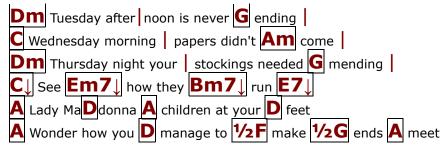

 Dm
 Friday night ar rives without a G suitcase

 C
 Sunday morning
 creeping like a Am nun

 Dm
 Monday's child has
 learned to tie his G bootlace

 C↓
 See
 Em7↓
 how they

A Lady MaDdonna A baby at your D breast A Wonders how you D manage to 1/2 F feed 1/2 G the A rest

#### Kazoo or "ba ba ba ba's"

 Dm
 Friday night ar | rives without a G suitcase |

 C
 Sunday morning | creeping like a Am nun |

 Dm
 Monday's child has | learned to tie his G bootlace |

 C↓
 See Em7↓ how they Bm7↓ run E7↓

### A D A D A D ½F ½G A

A Lady MaDdonna
A children at your
D feet
A Wonder how you
D manage to
1/2 F make
1/2 G ends
A meet
Who finds the
D money
A when you pay the
D rent?
A Did you think that
D money was
1/2 F hea
1/2 G ven
A sent?