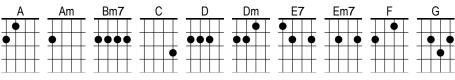

# Lady Madonna

#### The Beatles



### A D A D A D ½F ½G A

A Lady MaDdonna
A children at your
D feet
A Wonder how you
D manage to
1/2 F make
1/2 G ends
A meet
Who finds the
D money
A when you pay the
D rent?
A Did you think that
D money was
1/2 F hea
1/2 G ven
A sent?

 Dm
 Friday night ar rives without a G suitcase

 C
 Sunday morning
 creeping like a Am nun

 Dm
 Monday's child has
 learned to tie his G bootlace

 C↓
 See
 Em7↓
 how they

A Lady MaDdonna A baby at your D breast A Wonders how you D manage to 1/2 F feed 1/2 G the A rest

## **A D A D A D 1/2F 1/2G A**

#### Kazoo or "ba ba ba ba's"

 Dm
 Friday night ar | rives without a G suitcase |

 C
 Sunday morning | creeping like a Am nun |

 Dm
 Monday's child has | learned to tie his G bootlace |

 C↓
 See Em7↓ how they Bm7↓ run E7↓

A Lady MaDdonna A lying on th