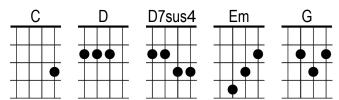

## Intro

1/2Em 1/2C 1/2D 1/2Em x4

**Em** Tommy used to work on the docks, Union's been on strike. He's down on his luck

It's C tough, D so Em tough

Gina work the dinner all day, workin' for her man

She | brings home her pay, for | C | love, | D | for | Em | love

Em She says we've got to 1/2 hold 1/2 hold 1/2 on to Em what we've got It 1/2 doesn't make a 1/2 hold 1/2 doesn't make a 1/2 hold 1/2 hold

We've 1/2 got each 1/2 D other and Em that's a lot, for C love

We'll  $\mathbf{D} \downarrow$  give  $\mathbf{D} \downarrow$  it  $\mathbf{D} \downarrow$  a  $\mathbf{D} \downarrow$  shot

Em Woah-oah, we're 1/2 C halfway 1/2 D there, 1/2 G woah-1/2 Coah,

D7sus4 livin' on a prayer

1/2 Em Take my 1/2 C hand we'll D make it, I swear

1/2G Woah-1/2C oah, D7sus4 livin' on a prayer

1/2Em 1/2C 1/2D 1/2Em

Tommy's got his six strings in hock, now he's holding in, what he used to make it talk

So C tough, D it's Em tough

Gina dreams of runnin' a way, when she cries in the night, Tommy whispers, \_\_\_\_

"Baby, it's C okay, D some Em day"

```
Em We've got to 1/2C hold 1/2D on to Em what we've got
It 1/2 doesn't make a 1/2 D difference if we Em make it or not
We've 1/2 got each 1/2 D other and Em that's a lot, for C love
We'll |\mathbf{D}\downarrow| give |\mathbf{D}\downarrow| it |\mathbf{D}\downarrow| a |\mathbf{D}\downarrow| shot
Em Woah-oah, we're 1/2C halfway 1/2D there, 1/2G woah-1/2C oah,
D7sus4 livin' on a prayer
1/2Em Take my 1/2C hand we'll D make it, I swear
1/2G Woah-1/2Coah, D7sus4 livin' on a prayer
C Livin' on a prayer
Em 1/2C 1/2D 1/2G 1/2C D7sus4
Em Ooooooooh, we've got to 1/2 hold 1/2 non, 1/2 m ready or 1/2 no
You \square live for the fight when it's \square \downarrow all \square \downarrow that \square \downarrow you've \square \downarrow got
Em Woah-oah, we're 1/2C halfway 1/2D there, 1/2G woah-1/2Coah,
D7sus4 livin' on a prayer
1/2 Em Take my 1/2 C hand we'll D make it, I swear
1/2G Woah-1/2Coah, D7sus4 livin' on a prayer
Em Woah-oah, we're 1/2C halfway 1/2D there, 1/2G woah-1/2C oah,
D7sus4 livin' on a prayer
1/2 Em Take my 1/2 C hand we'll D make it, I swear
<mark>1/2G</mark> Woah- <mark>1/2C</mark>oah, D7sus4 livin' on a prayer Em↓
```