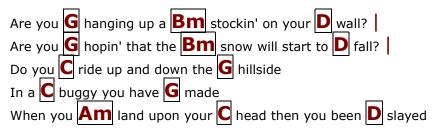

## Chorus

| Are you <b>G</b> waiting for the <b>Bm</b> family to ar <b>D</b> rive?      |
|-----------------------------------------------------------------------------|
| Are you <b>G</b> sure you got the <b>Bm</b> room to spare in <b>D</b> side? |
| Does your C granny always G tell ya                                         |
|                                                                             |

That the **C** old songs are the **G** best

Yet she's **Am** up and rock and **C** rollin' with the **D** rest