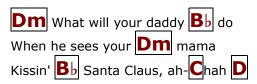

# **Merry Xmas Everybody**

#### Slade



# 1/2Bb 1/2A 1/2G 1/2F D D7





## Chorus



| Are you <b>G</b> waiting for the <b>Bm</b> family to ar <b>D</b> rive?      |
|-----------------------------------------------------------------------------|
| Are you <b>G</b> sure you got the <b>Bm</b> room to spare in <b>D</b> side? |
| Does your C granny always G tell ya                                         |
|                                                                             |

That the **C** old songs are the **G** best

Yet she's **Am** up and rock and **C** rollin' with the **D** rest

# Repeat Chorus





## Chorus 2

**D7** So here it **G** is Merry **Bm** Christmas Every body's havin' fun G Look to the Bm future now It's Bb only | just be Dgun

#### Repeat Chorus 2

#### Repeat Chorus 2



2023-09-15 06:03:00 (DEECFADFEBACDDDFBB) - For non-commercial educational use