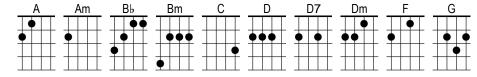

## Chorus

| Are you <b>G</b> waiting for the <b>Bm</b> family to ar <b>D</b> rive?      |
|-----------------------------------------------------------------------------|
| Are you <b>G</b> sure you got the <b>Bm</b> room to spare in <b>D</b> side? |
| Does your C granny always G tell ya                                         |
|                                                                             |

That the **C** old songs are the **G** best

Yet she's **Am** up and rock and **C** rollin' with the **D** rest