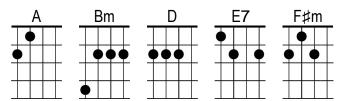

## **Paul Simon**

```
Intro
A | F♯m | x2
```

```
Chorus

No I 1/2 D would not 1/2 E7 give you A false hope

On this 1/2 D strange and 1/2 E7 mournful A day

But the 1/2 D mother and 1/2 E7 child re 1/2 Aun 1/2 F♯mion

Is 1/2 Bm only a 1/2 A motion a E7 way
```

```
Oh oh, little F#m darlin' of mine

I can't for the E7 life of me

Remember a F#m sadder day

I know they say E7 let it be

But it just don't work F#m out that way

And the course of a D lifetime runs

Over and E7 over again
```