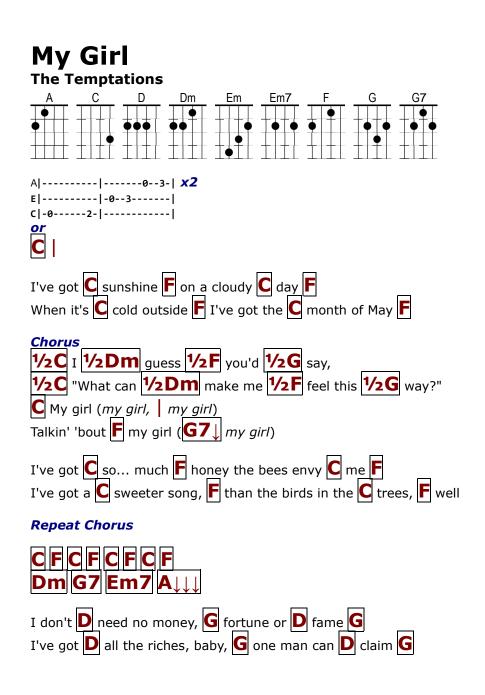

| 1⁄2 D                                                                                                             | 1 <b>½Em</b> | guess 1/ | 2 <b>G</b> you'd | 1⁄2 <b>A</b> | say,      |              |       |
|-------------------------------------------------------------------------------------------------------------------|--------------|----------|------------------|--------------|-----------|--------------|-------|
| ¹⁄₂D                                                                                                              | "What can    | 1⁄2Em    | make me          | 1⁄2 <b>G</b> | feel this | 1⁄2 <b>A</b> | way?" |
| D My girl ( <i>my girl,   my girl</i> )<br>Talkin' 'bout <mark>G</mark> my girl ( <mark>A</mark> <i>my girl</i> ) |              |          |                  |              |           |              |       |

**D** | **G A D** 

MyUke.ca 2023-10-07 06:12:07 (DEECFADFEBACDDDFBB) - For non-commercial educational use.