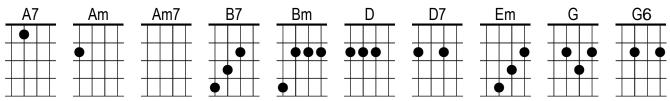

## My Guy

## **Mary Wells**

Gmaj7

## I ntro G | | Am↓ Bm↓

1/2Gmaj7 Nothin' you can 1/2G6 say, can 1/2Gmaj7 tear me
a 1/2G6 way from 1/2Gmaj7 my guy 1/2G6 1/2Gmaj7 1/2G6
1/2Gmaj7 Nothin' you could 1/2G6 do, 'cos I'm 1/2Gmaj7 stuck like
1/2G6 glue, to Bm my guy B7