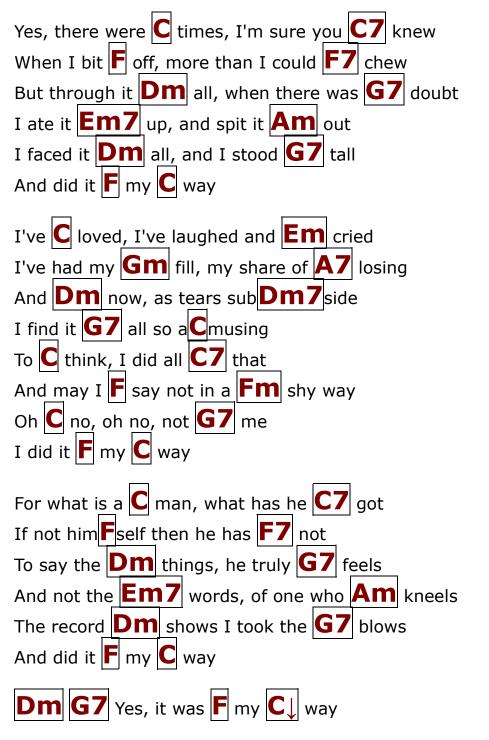

## My Way Frank Sinatra

And **C** now, the end is **Em** near And so I **Gm** face, the final **A7** curtain My **Dm** friend, I'll say it **Dm7** clear I'll state my **G7** case, of which I'm **C** certain I've lived, a life that's C7 full I traveled **F** each and every **Fm** highway And C more, much more than G7 this I did it **F** my **C** way Re**C**grets, I've had a **Em** few But then a Gm gain, too few to A7 mention I Dm did, what I had to Dm7 do And saw it G7 through without ex Cemption I planned, each charted **C7** course Each careful **F** step, along the **Fm** byway And  $\mathbf{C}$  more, much more than  $\mathbf{G7}$  this I did it **F** my **C** way