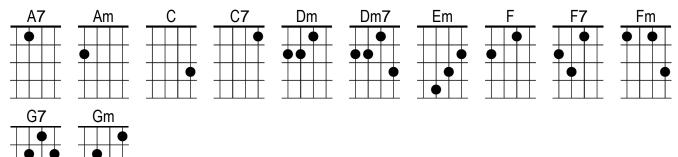

## My Way Frank Sinatra

And **C** now, the end is **Em** near And so I **Gm** face, the final **A7** curtain My **Dm** friend, I'll say it **Dm7** clear I'll state my **G7** case, of which I'm **C** certain I've lived, a life that's C7 full I traveled **F** each and every **Fm** highway And C more, much more than G7 this I did it **F** my **C** way Re**C**grets, I've had a **Em** few But then a Gm gain, too few to A7 mention I Dm did, what I had to Dm7 do And saw it G7 through without ex Cemption I planned, each charted **C7** course Each careful **F** step, along the **Fm** byway And  $\mathbf{C}$  more, much more than  $\mathbf{G7}$  this I did it **F** my **C** way