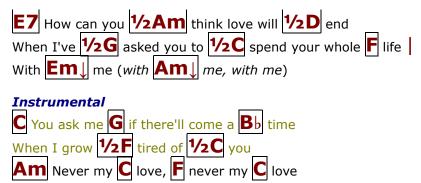

# Song starts on $\bigcirc$ of 3rd playing of Riff

You ask me G if there'll come a Bb time
When I grow 1/2F tired of 1/2C you
Am Never my C love, F never my C love

You wonder **G** if this heart of **B**b mine

Will lose its de **1/2 F** sire for **1/2 C** you **Am** Never my **C** love, **F** never my **C** love

What makes you 1/2 Am think love will 1/2 D end
When you 1/2 G know that my whole 1/2 C life de pends on Em you (on Am you)

### <u>In</u>strumental

You ask me G if there'll come a Bb time
When I grow 1/2F tired of 1/2C you

Am Never my C love, F never my C love

You say you G fear I'll change my Bb mind
And I won't re 1/2 F quire 1/2 C you

Am Never my C love, F never my C love

MyUke.ca 2022-07-28 10:59:01 (DEECFADFEBACDDDFBB) - For non-commercial educational use.