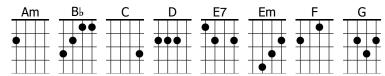

### Riff - play at capo

--C-----|C\- **x3**E|-0-1-3---|--C|------|--g|-----4-|-5-

# Song starts on $\bigcirc$ of 3rd playing of Riff

You ask me G if there'll come a Bb time
When I grow 1/2F tired of 1/2C you
Am Never my C love, F never my C love

You wonder **G** if this heart of **B**b mine

Will lose its de **1/2 F** sire for **1/2 C** you **Am** Never my **C** love, **F** never my **C** love

What makes you 1/2 Am think love will 1/2 D end
When you 1/2 G know that my whole 1/2 C life de pends on Em you (on Am you)

### <u>In</u>strumental

You ask me G if there'll come a Bb time
When I grow 1/2F tired of 1/2C you

Am Never my C love, F never my C love

You say you G fear I'll change my Bb mind
And I won't re 1/2 F quire 1/2 C you

Am Never my C love, F never my C love

MyUke.ca 2022-07-28 10:59:01 (DEECFADFEBACDDDFBB) - For non-commercial educational use.