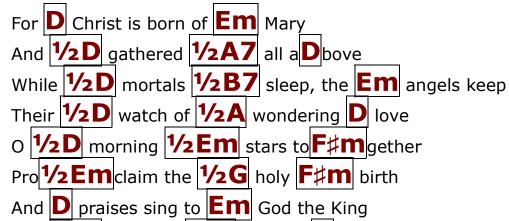

## **Christmas**

And 1/2 D Peace to 1/2 A men on D earth

```
How D silently, how Em silently
The 1/2 D wondrous 1/2 A 7 gift is D given
So 1/2 D God im 1/2 B7 parts to Em human hearts
The 1/2 D blessings 1/2 A of His D heaven
No 1/2 D ear may Em his His F♯m coming
But 1/2 Em in this 1/2 G world of F#m sin
Where D meek souls will re Emceive him still
The 1/2 D dear Christ 1/2 A enters D in
O D holy Child of Em Bethlehem
De 1/2 D scend to 1/2 A 7 us, we D pray
Cast 1/2 D out our 1/2 B7 sin and Em enter in
Be 1/2 D born to 1/2 A us to D day
We 1/2 D hear the 1/2 Em Christmas F♯m angels
The 1/2Em great glad 1/2G tidings F#m tell
O D come to us, a Em bide with us
Our 1/2 D Lord Em 1/2 Amanu 1/2 Del D
```