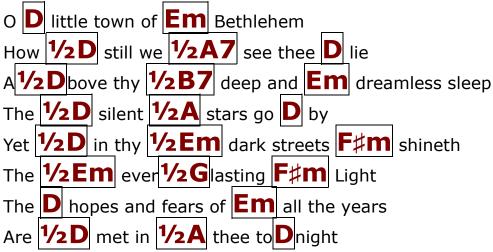

## **Christmas**

And 1/2 D Peace to 1/2 A men on D earth

```
How D silently, how Em silently
The 1/2 D wondrous 1/2 A 7 gift is D given
So 1/2 D God im 1/2 B7 parts to Em human hearts
The 1/2 D blessings 1/2 A of His D heaven
No 1/2 D ear may Em his His F♯m coming
But 1/2 Em in this 1/2 G world of F#m sin
Where D meek souls will re Emceive him still
The 1/2 D dear Christ 1/2 A enters D in
O D holy Child of Em Bethlehem
De 1/2 D scend to 1/2 A 7 us, we D pray
Cast 1/2 D out our 1/2 B7 sin and Em enter in
Be 1/2 D born to 1/2 A us to D day
We 1/2 D hear the 1/2 Em Christmas F♯m angels
The 1/2Em great glad 1/2G tidings F#m tell
O D come to us, a Em bide with us
Our 1/2 D Lord Em 1/2 Amanu 1/2 Del D
```