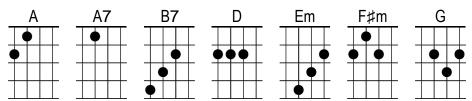

## **Christmas**

And 1/2 D Peace to 1/2 A men on D earth

```
How D silently, how Em silently
The 1/2 D wondrous 1/2 A 7 gift is D given
So 1/2 D God im 1/2 B7 parts to Em human hearts
The 1/2 D blessings 1/2 A of His D heaven
No 1/2 D ear may Em his His F♯m coming
But 1/2 Em in this 1/2 G world of F#m sin
Where D meek souls will re Emceive him still
The 1/2 D dear Christ 1/2 A enters D in
O D holy Child of Em Bethlehem
De 1/2 D scend to 1/2 A 7 us, we D pray
Cast 1/2 D out our 1/2 B7 sin and Em enter in
Be 1/2 D born to 1/2 A us to D day
We 1/2 D hear the 1/2 Em Christmas F♯m angels
The 1/2Em great glad 1/2G tidings F#m tell
O D come to us, a Em bide with us
Our 1/2 D Lord Em 1/2 Amanu 1/2 Del D
```