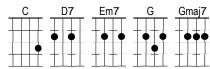

#### Yazoo

El---3-----| **x4** 

.---2-----2---

g|-0----4-0----4-|

1/2G Looking from a 1/2Gmaj7 window a 1/2Em7 bove

It's like a 1/2 Gmaj7 story of C love, can you 1/2 G hear 1/2 D7 me?

1/2G Came back only 1/2Gmaj7 yester 1/2Em7 day

I'm moving 1/2 Gmaj7 farther a Cway, want you 1/2 G near 1/2 D7 me

## Chorus

C All I needed was the D7 love you gave

1/2G All I 1/2Gmaj7 needed for a Cnother day

And | all I ever D7 knew, only 1/2G you 1/2Gmaj7 1/2Em7 1/2Gmaj7

1/2G Sometimes when I 1/2Gmaj7 think of her 1/2Em7 name

When it's 1/2 Gmaj7 only a C game, and I 1/2 G need 1/2 D7 you

1/2G Listen to the 1/2Gmaj7 words that you 1/2Em7 say

It's getting 1/2Gmaj7 harder to C stay when I 1/2G see 1/2D7 you

## Instrumental

1/2G Looking from a 1/2Gmaj7 window a 1/2Em7 bove It's like a 1/2 Gmaj7 story of C love, can you 1/2 G hear 1/2 D7 me?

1/2G Came back only 1/2Gmaj7 yester 1/2Em7 day

I'm moving 1/2 Gmaj7 farther a Cway, want you 1/2 G near 1/2 D7 me

### Repeat Chorus

1/2G This is gonna 1/2Gmaj7 take a long 1/2Em7 time And I 1/2 Gmaj7 wonder what's C mine, can't 1/2 G take no 1/2 D7 more 1/2 G Wonder if you'll 1/2 Gmaj7 under 1/2 Em7 stand It's just the 1/2 Gmaj7 touch of your C hand behind a 1/2 G closed 1/2 D7 door

Repeat Chorus 1/2 Em7 1/2 Gmai7 G

MvUke.ca 2023-10-27 11:44:43 (DEECFADFEBACDDDFBB) - For non-commercial educational use.