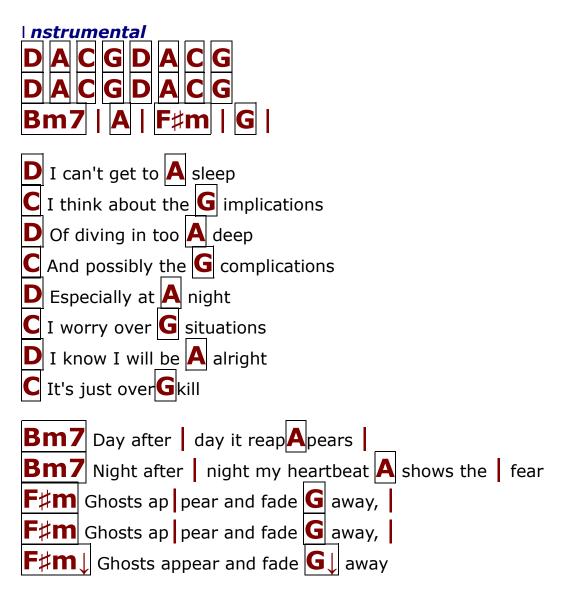

## Men At Work

- I can't get to A sleep
- C I think about the G implications
- **D** Of diving in too **A** deep
- C And possibly the G complications
- **D** Especially at **A** night
- C I worry over G situations
- **D** I know I will be **A** alright
- C Perhaps it's just G imagination
- Bm7 Day after day it reap Apears
- Bm7 Night after | night my heartbeat A shows the | fear
- F#m Ghosts ap pear and fade G away
- Alone between the A sheets
- C Only brings G exasperation
- It's time to walk the A streets
- C Smell the G desperation
- At least there's A pretty lights
- $lue{\mathsf{C}}$  And though there's little  $lue{\mathsf{G}}$  variation
- **D** It nullifies the **A** night
- C From over Gkill
- Bm7 Day after | day it reap Apears |
- Bm7 Night after | night my heartbeat A shows the | fear
- **F\sharpm** Ghosts ap pear and fade **G** away,  $\mid$  come back another  $\mid$  day