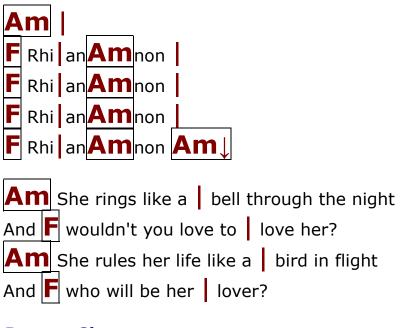

#### Intro

Am Rhiannon rings like a bell through the night

And **F** wouldn't you love to love her?

Am Takes to the sky like a bird in flight

And **F** who will be her lover?

#### Chorus

All your life you've never seen a wo man taken by the wind

Would you stay if she promised to you heaven?

Will you ever | win?

Am She is like a cat in the dark

And **F** then she is the darkness

Am She rules her life like a fine skylark

And F when the sky is starless