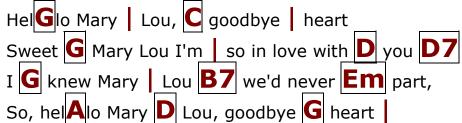

# **Hello Mary Lou**

### **Ricky Nelson**

#### Intro

#### **Chorus**

I C swear my feet stuck to the ground,

And **G** though I never **D** did meet you be **G** fore

### I said, *Repeat Chorus*

## Hey, hey, *Repeat Chorus*

Mon Dec 16 2019 07:28:23 GMT-0500 (Eastern Standard Time) - For non-commercial educational use.