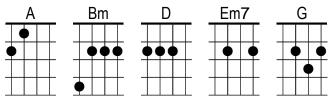

## **Garden Party**

### **Ricky Nelson**

1/2G 1/2A D 1/2Em7 1/2A D

```
D I played them all the G old songs, I D thought that's why they G came
1/2 D No one 1/2 A heard the 1/2 Bm music, 1/2 D 1/2 G we didn't 1/2 A look
the D same
D I said, "hello", to G Mary Lou, D she belongs to G me
When I 1/2 D sang a 1/2 A song about a 1/2 Bm honky 1/2 D tonk, 1/2 Em 7
it was 1/2 A time to D leave
But it's 1/2 G all 1/2 A right D now, I 1/2 G learned my 1/2 A lesson D well
You see, you 1/2G can't 1/2A please D everyone, so you 1/2Em7 got to
1/2A please your Dself
1/2G Lot 1/2A da D da, 1/2G lot'n 1/2A da da D da 1/2G 1/2A D 1/2Em7 1/2A D
D Someone opened up a {G closet door and D out stepped Johnny B G Goode,
1/2 D Playing gui 1/2 A tar like a 1/2 Bm ringin' a 1/2 D bell and 1/2 G lookin'
1/2A like he D should
If you D gotta play at garden G parties, I D wish you a lotta G luck,
But if 1/2 D memo 1/2 Aries were 1/2 Bm all I 1/2 D sang, 1/2 Em 7 I rather
1/2 A drive a D truck
And it's 1/2 G all 1/2 A right D now, I 1/2 G learned my 1/2 A lesson D well
You see, you 1/2G can't 1/2A please D everyone, so you 1/2Em7 got to
1/2A please your Dself
1/2G Lot 1/2A da D da, 1/2G lot'n 1/2A da da D da
1/2G 1/2A D 1/2Em7 1/2A D
And it's 1/2 G all 1/2 A right D now, I 1/2 G learned my 1/2 A lesson D well
You see, you 1/2G can't 1/2A please D everyone, so you 1/2Em7 got to
1/2A please your D↓self
```