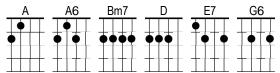

#### **Chorus**

**G6** Woman, take me in your arms, D rock your baby G6 Woman, take me in your arms, D rock your baby

Bm7 There's nothin' to it

Just **E7** say you wanna do it

G6 Open up your heart

1/2A And let the lovin' 1/2A6 start

#### Repeat Chorus

**Bm7** Yeah, hold me tight

**E7** With all your might

G6 Now let your lovin' flow

1/2 A Real sweet and 1/2 A 6 slow

# Repeat Chorus

C'**Bm7**mon... **E7 G6 1/2A 1/2A6** Aaah,

### Repeat Chorus

Ah-G6aaaaaah, D take me in your arms and rock me Ah-G6aaaaaah, D take me in your arms and rock me  $G6 \downarrow \downarrow G6 \downarrow$