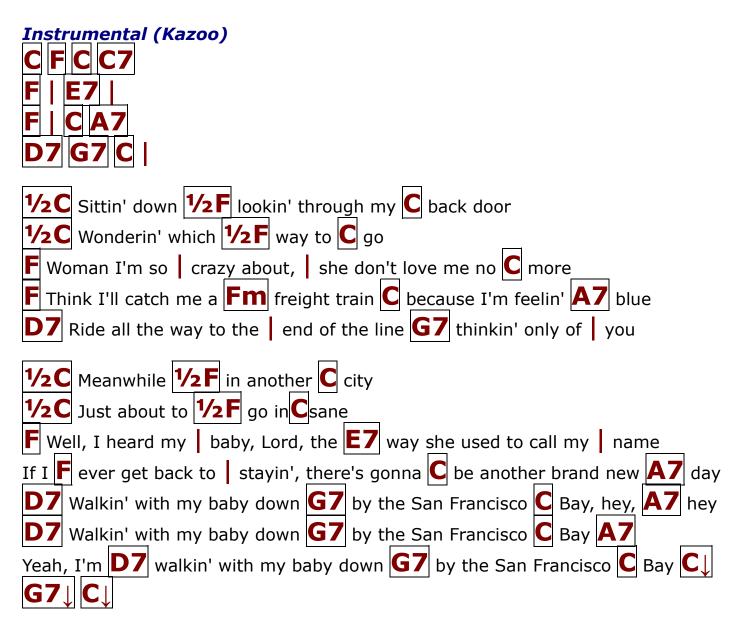

## San Francisco Bay Blues **Eric Clapton** Α7 С C7 D7 Fm Intro **G7** I got the C blues when my baby left me F by the San Francisco C Bay C7 The **F** ocean liner, gone so far a **C**way **C7** I **F** didn't mean to treat her so bad, she was the **C** best gal I ever, ever **A7** had She **D7** said, "Goodbye", she'd like to make me cry **G7** I wanna lay down and die I C ain't got a nickel and I F ain't got a lousy C dime C7 If she **F** don't come back, I think I'm gonna lose my **E7** mind **F** Ever get back to stayin', gonna **C** be another brand new **A7** day $\mathbf{D7}$ Walkin' with my baby down $\mathbf{G7}$ by the San Francisco $\mathbf{C}$ Bay Instrumental (Harmonica)