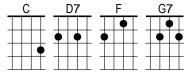

## **C** | | |

I don't c need a lot of | presents to f make my Christmas c bright I just need my | baby's arms wound around me | tight

Oh Santa, **G7** hear my plea

F Santa, bring my **G7** baby back to **C** me

The C Christmas tree is ready, the candles all a glow
But with my baby far away, what C good is mistle toe?

Oh Santa, G7 hear my | plea F Santa, bring my G7 baby back to C me

Please **F** make these reindeer | hurry, the **C** time is drawin' | near

It **D7** sure won't seem like | Christmas un **G7** less my baby's **nC** here

Don't C fill my sock with | candy, no F bright and shiny C toy
You F wanna make me | happy and C fill my heart with | joy

Then Santa, **G7** hear my | plea **F** Santa, bring my **G7** baby back to **C** me

Please F make these reindeer | hurry, the C time is drawin' | near

It D7 sure won't seem like | Christmas un G7 | less my baby's nc here

Don't C fill my sock with | candy, no F bright and shiny C toy
You F wanna make me | happy and C fill my heart with | joy

Then Santa, G7 hear my | plea

F Santa, bring my G7 baby back to C me | | C \

Then Santa, G7 hear my | plea