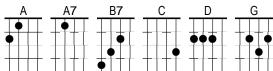

## The Honeydrippers

- G Do you remember B7 when we met?
  C That's the day I A knew you were my pet
  G I wanna tell you, A7 how much I 1/2 G lo
- I wanna tell you, A7 how much I 1/2G love you 1/2C G

- G Come with me, B7 my love
  C To the sea, the A sea of love
  G I wanna tell you, A7 just how much I 1/2 G love you 1/2 C G
- D Come with C me, D to the C sea, B7 of D love

- G Do you remember B7 when we met?
  C Oh, that's the day I A knew you were my pet
  G I wanna tell you, A7 oh how much I 1/2 G lo I wanna tell you, A7 oh how much I 1/2G love you 1/2C G
- D Come with C me, D to the C sea, B7 of D love
- G Come with me, B7 my love C To the sea, the A sea of love
- I wanna tell you, A7 oh, how much I 1/2G love you 1/2C G