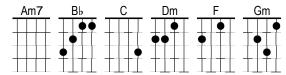

## Dm 1/2F 1/2C Dm 1/2F 1/2C

Do Dm you believe in 1/2F heaven a 1/2C bove

Do Dm you believe in 1/2F love 1/2C

Dm Don't tell me a lie, don't be 1/2F false or un 1/2C true

It Dm all comes back to you 1/2F 1/2C

Open Dm fire, on my 1/2 F burning 1/2 C heart I've Dm never been lucky in 1/2 F love 1/2 C

My de Dm fenses are down, a 1/2F kiss or a 1/2C frown
I Dm can't survive on my 1/2F own 1/2C

## Dm C

If a Dm girl walks in and carves her 1/2 F name in my 1/2 C heart

I'll Dm turn and run away 1/2 F 1/2 C

Dm Everyday we've all been 1/2 F led a 1/2 C stray

It's Dm hard to be lucky in 1/2 F love 1/2 C