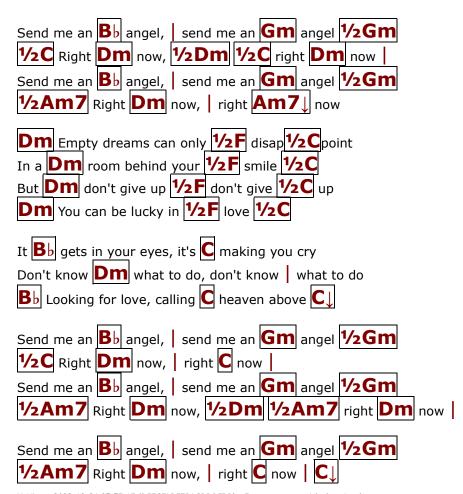

It Bb gets in your eyes, it's C making you cry

Don't know Dm what to do, don't know what to do

You're Bb looking for love, calling C heaven above C

<u>MyUke.ca</u> 2023-12-24 05:57:17 (DEECFADFEBACDDDFBB) - For non-commercial educational use.