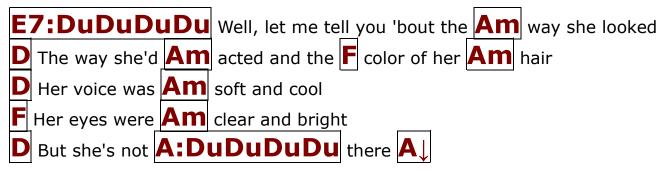

#### **Repeat Chorus**

E7:DuDuDuDu
Well, let me tell you 'bout the Am way she looked
D The way she'd Am acted and the F color of her Am hair
D Her voice was Am soft and cool
F Her eyes were Am clear and bright
D But she's not A:DuDuDuDu there A

#### Repeat Chorus

E7:DuDuDuDu Well, let me tell you 'bout the Am way she looked D The way she'd Am acted and the F color of her Am hair D Her voice was Am soft and cool F Her eyes were Am clear and bright D But she's not A:DuDuDuDu there A