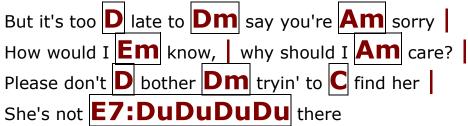

#### Chorus

#### **Repeat Chorus**

E7:DuDuDuDu
Well, let me tell you 'bout the Am way she looked
D The way she'd Am acted and the F color of her Am hair
D Her voice was Am soft and cool
F Her eyes were Am clear and bright
D But she's not A:DuDuDuDu there A