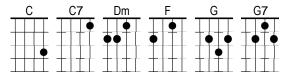

## **Song Sung Blue**

## **Neil Diamond**

Song sung | blue ev'rybody | knows one |

G7 Song sung | blue ev'ry garden C grows one |

Me and you are subject 1/2 to the blues now and then

But **G** when you take the blues and make a song

You sing them C out again, | sing them Dm out again G7

Song sung | blue weepin' like a G willow |

G7 Song sung | blue sleepin' on my C pillow |

Funny | thing, you can 1/2 sing it with a F cry in your voice

G And before you know it, get to feelin' | good

You simply **C** got no choice **G7** 

## Whistle or Kazoo

G7 Song sung | blue ev'ry garden C grows one |

Me and you are subject 1/2 to the F blues now and then

But **G** when you take the blues and make a song

You sing them C out again

G7 Song sung | blue sleepin' on my C pillow |