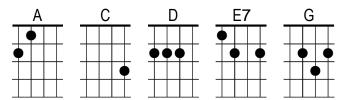

## <u>Intro</u>

- A When I die and they lay me to rest
- Gonna go to the  $\mathbf{D}$  place that's the best
- When I lay me A down to die

Goin' **E7** up to the spirit in the **A** sky

- A Goin' up to the spirit in the sky (spirit in the sky)
- That's where I'm gonna go  $\square$  when I die (when I die)
- When I die and they A lay me to rest
- I'm gonna **E7** go to the place that's the **A** best

## $\mathbf{A} \stackrel{1}{}_{2} \mathbf{A} \mathbf{D} \downarrow \mathbf{C} \downarrow \mathbf{A} \stackrel{1}{}_{2} \mathbf{A} \mathbf{C} \downarrow \mathbf{D} \downarrow \mathbf{x}_{2}$

- A Prepare yourself, you know it's a must
- Gotta have a friend in D Jesus
- So you know that A when you die
- He's **E7** gonna recommend you to the **A** spirit in the sky (*spirit in the sky*)
- A Oh, recommend you to the spirit in the sky
- That's where you're gon<u>na</u> go D when you die (*when you die*)
- When you die and they A lay you to rest
- You're gonna **E7** go to the place that's the **A** best