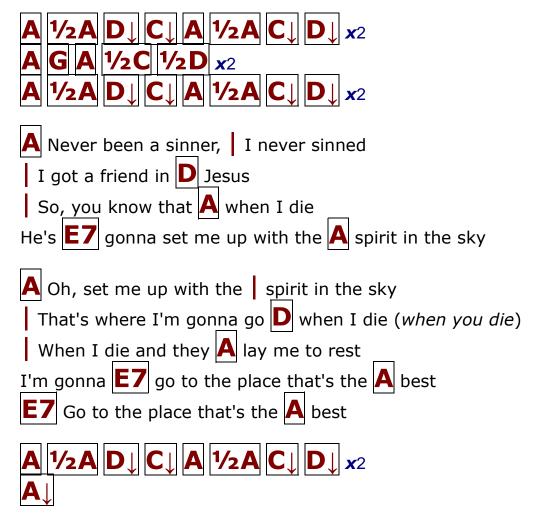

## <u>Intro</u>

- A When I die and they lay me to rest
- Gonna go to the  $\mathbf{D}$  place that's the best
- When I lay me A down to die

Goin' **E7** up to the spirit in the **A** sky

- A Goin' up to the spirit in the sky (spirit in the sky)
- That's where I'm gonna go  $\square$  when I die (when I die)
- When I die and they A lay me to rest
- I'm gonna **E7** go to the place that's the **A** best

## $\mathbf{A} \stackrel{1}{}_{2} \mathbf{A} \mathbf{D} \downarrow \mathbf{C} \downarrow \mathbf{A} \stackrel{1}{}_{2} \mathbf{A} \mathbf{C} \downarrow \mathbf{D} \downarrow \mathbf{x}_{2}$

- A Prepare yourself, you know it's a must
- Gotta have a friend in D Jesus
- So you know that A when you die
- He's **E7** gonna recommend you to the **A** spirit in the sky (*spirit in the sky*)
- A Oh, recommend you to the spirit in the sky
- That's where you're gon<u>na</u> go D when you die (*when you die*)
- When you die and they A lay you to rest
- You're gonna **E7** go to the place that's the **A** best