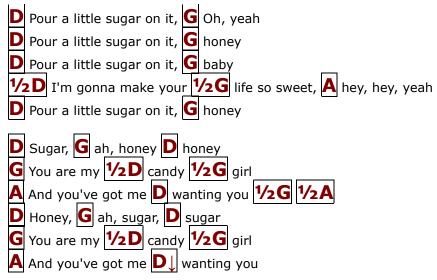

## **Chorus**

D Sugar, G ah, honey D honey

G You are my 1/2 D candy 1/2 G girl

A And you've got me D wanting you 1/2 G 1/2 A

D Honey, G ah, sugar, D sugar

G You are my D candy girl

And you've got me D wanting you

Pour a little sugar on it, **G** honey Pour a little sugar on it, G baby

 $\frac{1}{2}$  I'm gonna make your  $\frac{1}{2}$  life so sweet, A hey, hey, yeah

MyUke.ca 2024-01-22 06:12:21 (DEECFADFEBACDDDFBB) - For non-commercial educational use