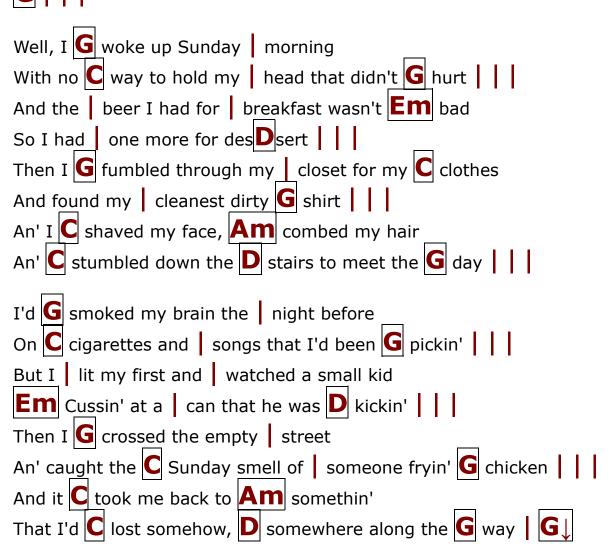

## Intro

| Chorus                                                                        |
|-------------------------------------------------------------------------------|
| On the <b>G</b> Sunday morning <b>C</b> sidewalk                              |
| Wishin', Lord, that I was <b>G</b> s <u>ton</u> ed                            |
| 'Cause there's somethin' in a D Sunday                                        |
| Makes a body feel a Glone                                                     |
| And there's   nothin' short of C dyin'                                        |
| Half as   lonesome as the <b>G</b> sound                                      |
| On the   sleepin' city   D   sidewalks                                        |
| Sunday   mornin' comin'                                                       |
| In the <b>G</b> park I saw a daddy                                            |
| With a C laughin' little   girl who he was G swingin'                         |
| And I stopped beside a Sunday school                                          |
| And <b>Em</b> listened to the song they were <b>D</b> singin'                 |
| Then I <b>G</b> headed back for home                                          |
| And somewhere $f C$ far away a lonely bell was $f G$ ringin' $ig $            |
| And it <b>C</b> echoed through the <b>Am</b> canyons                          |
| Like the $f C$ disappearing $f D$ dreams of yester $f G$ day $f G \downarrow$ |
| Repeat Chorus                                                                 |
| On the <b>G</b> Sunday morning <b>C</b> sidewalk                              |
| Wishin', Lord, that I was <b>G</b> stoned                                     |
| 'Cause there's somethin' in a D Sunday                                        |
| Makes a    body feel a <mark>G↓</mark> lone                                   |