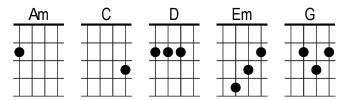

## Intro

| Chorus                                                                        |
|-------------------------------------------------------------------------------|
| On the <b>G</b> Sunday morning <b>C</b> sidewalk                              |
| Wishin', Lord, that I was <b>G</b> s <u>ton</u> ed                            |
| 'Cause there's somethin' in a D Sunday                                        |
| Makes a body feel a Glone                                                     |
| And there's   nothin' short of C dyin'                                        |
| Half as   lonesome as the <b>G</b> sound                                      |
| On the   sleepin' city   D   sidewalks                                        |
| Sunday   mornin' comin'                                                       |
| In the <b>G</b> park I saw a daddy                                            |
| With a C laughin' little   girl who he was G swingin'                         |
| And I stopped beside a Sunday school                                          |
| And <b>Em</b> listened to the song they were <b>D</b> singin'                 |
| Then I <b>G</b> headed back for home                                          |
| And somewhere $f C$ far away a lonely bell was $f G$ ringin' $ig $            |
| And it <b>C</b> echoed through the <b>Am</b> canyons                          |
| Like the $f C$ disappearing $f D$ dreams of yester $f G$ day $f G \downarrow$ |
| Repeat Chorus                                                                 |
| On the <b>G</b> Sunday morning <b>C</b> sidewalk                              |
| Wishin', Lord, that I was <b>G</b> stoned                                     |
| 'Cause there's somethin' in a D Sunday                                        |
| Makes a    body feel a <mark>G↓</mark> lone                                   |