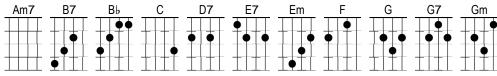

## **Tears In Heaven**

## **Eric Clapton**

```
G D7 Em |
C D7 G |
```

```
G Would you D7 know my Em name
```

C If I G saw you in D7 heaven? |
G Would it D7 be the Em same |

C If I G saw you in D7 heaven?

```
Em I | must be B7 strong |
```

G7 And carry E7 on

'Cause I Am7 know I don't be D7 long

Here in G heaven D7 Em

C D7 G |

G Would you D7 hold my Em hand |

C If I G saw you in D7 heaven?

**G** Would you **D7** help me **Em** stand

C If I G saw you in D7 heaven?

```
Em I'll | find my B7 way |
```

G7 Through | night and E7 day

'Cause I Am7 know I | just can't D7 stay |

Here in **G** heaven **D7 Em** 

**C D7 G** 

MyUke.ca 2024-02-14 06:56:55 (DEECFADFEBACDDDFBB) - For non-commercial educational use.

Em I | must be B7 strong |

Here in **G** heaven **D7 Em** 

'Cause I Am7 know I don't be D7 long

G7 And | carry E7 on |

C G GJ