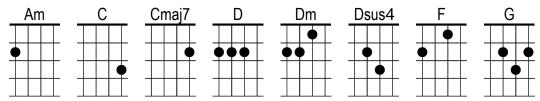

## Dm | Cmaj7 C

```
1/2F 1/2C These eyes 1/2F 1/2C are cryin',
1/2 These eyes have 1/2 seen a lot of loves
But they're 1/2 F never gonna see another 1/2 C one like I had with D you
1/2 Dsus4
1/2C These eyes 1/2F 1/2C are cryin',
1/2 These eyes have 1/2 seen a lot of loves
But they're 1/2 F never gonna see another 1/2 C one like I had with D you
1/2 Dsus4
1/2C These eyes 1/2F 1/2C are cryin',
1/2 F These eyes have 1/2 C seen a lot of loves
But they're 1/2 F never gonna see another 1/2 C one like I had with D you
Dsus4
These Dm eyes | cry every Cmaj7 night for C you
These Dm arms, I these arms long to Cmaj7 hold you, hold C you again
1/2F 1/2C These eyes 1/2F 1/2C are cryin',
1/2 F These eyes have 1/2 C seen a lot of loves
But they're 1/2 F never gonna see another 1/2 C one like I had with D you
1/2 Dsus4
1/2C These eyes 1/2F 1/2C are cryin',
1/2 F These eyes have 1/2 C seen a lot of loves
But they're 1/2 F never gonna see another 1/2 C one like I had with D you
1/2 Dsus4
1/2C These eyes 1/2F 1/2C are cryin',
1/2 F These eyes have 1/2 C seen a lot of loves
But they're \frac{1}{2} never gonna see another \frac{1}{2} one like I had with D you
1/2 Dsus4
 /2C These eyes 1/2F 1/2C↓ are cryin'
```