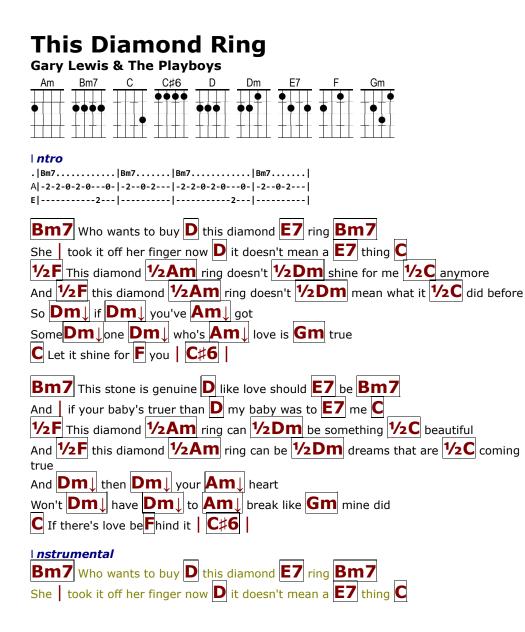

1/2F This diamond1/2Am ring can1/2Dm be something1/2C beautifulAnd1/2F this diamond1/2Am ring can be1/2Dm dreams that are1/2C comingtrueAnd $Dm\downarrow$  then $Dm\downarrow$  your $Am\downarrow$  heartWon't $Dm\downarrow$  have $Dm\downarrow$  to $Am\downarrow$  break likeGm mine didCIf there's love and

**1/2 F** This diamond **1/2 Am** ring doesn't **1/2 Dm** shine for me **1/2 C** anymore And **1/2 F** this diamond **1/2 Am** ring doesn't **1/2 Dm** mean what it **1/2 C** did before So **Dm** if **Dm** you've **Am** got some **Dm** one **Dm** who's **Am** love is **Gm** true

C Let it shine for

1/2F This diamond1/2Am ring doesn't1/2Dm shine for me1/2C anymoreAnd1/2F this diamond1/2Am ring doesn't1/2Dm mean what it1/2C did beforeSo $Dm\downarrow$  if $Dm\downarrow$  you've $Am\downarrow$  got some $Dm\downarrow$  one $Dm\downarrow$  who's $Am\downarrow$  love isGmtrueCLet it shine for $F\downarrow$  you